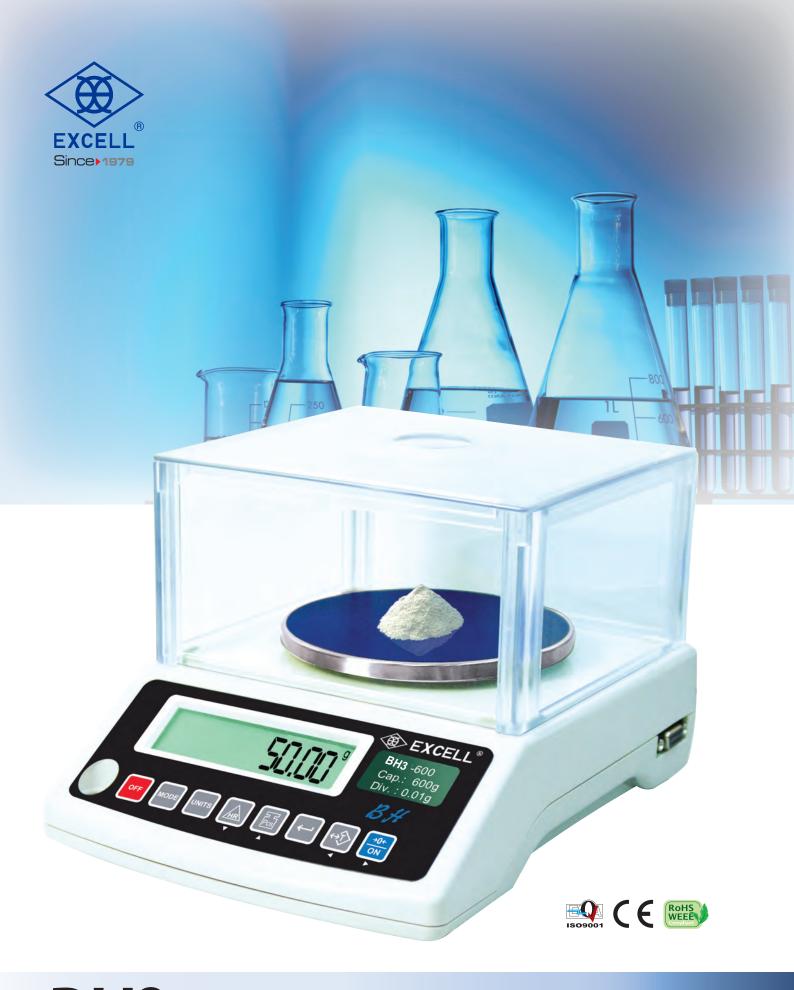

# **BH3**High Precision Weighing Balance

# BH3

## High Precision Weighing Balance

#### Features:

- 1/30,000 and 1/60,000 display resolutions avalible
- Digital calibration
- LCD display with LED backlight, more durable, more energy saving
- Auto zero tracking, double overload protection
- Weighing, Counting, and Percentage modes
- Selectable weighing units, up to 13 weighing units avalible
- Auto temperature and linearity compensation
- A/D sampling speed setting
- · Adjustable gravity value
- · Selectabe default weighing units
- · Low power indication and auto power off
- · Both plug and dry battery models avaliable
- Excellent protection for transportation
- Built-in bi-directional RS232 interface
- Plastic shield for protection
- Easily adjusted leveling feet for stability of the scale

### Specifications:

| Model     | Capacity | Division    |
|-----------|----------|-------------|
| BH3- 150  | 150g     | 0.005g      |
| BH3-300   | 300g     | 0.005g      |
| BH3- 600  | 600g     | 0.01g/0.02g |
| BH3- 1200 | 1200g    | 0.02g       |
| BH3- 1500 | 1500g    | 0.05g       |
| BH3-3000  | 3000g    | 0.05g/0.1g  |