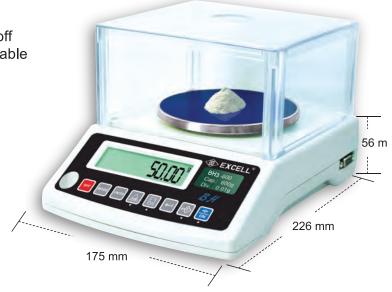

Operating Temperature: 0°C~40 °C ( 32°F~104°F )

Power Source: Adaptor DC 9V/300mA or 4 x UM-2 dry battery (not included)

**Dimentions:** 175 x 56x 226 mm (W x H x D)

Platter Size: Square: 144 x 124 x 6.5 mm Round: Ø116 mm