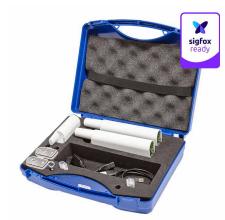

### **REPEATER KIT :**

- Case x1
- Repeater ARF8168AA x2
- Calibration Transmitter ARF8260AA x1
- Magnet x1
- Micro USB Cable x1
- USB OTG Cable x1
- · Micro USB OTG Cable x1
- Mounting Kit x2