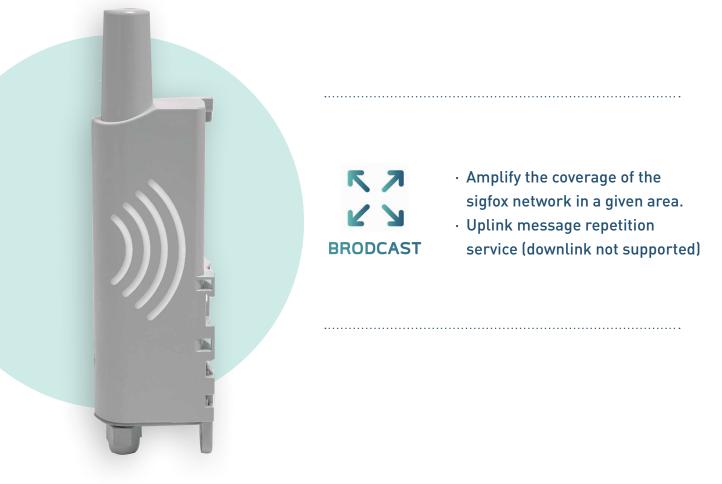

## Amplify the range of the Sigfox network locally.

#### Additional features :

- Detection: Uplink (UL) continuous
- Data transmission: Repeat UL after detection
- White List (WL): up to 15 devices
- Detection range :
  - Up to 300 metres outdoors
  - Up to 50 metres indoors