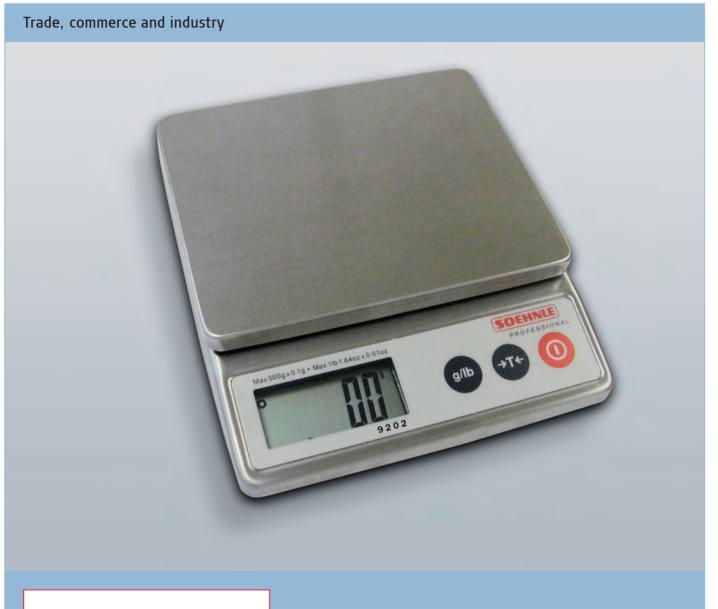

## **COMPACT SCALE**

**Product Number 9202.10, 9203.10** 

- > Platform and housing made of stainless steel
- > Suitable for the use with foods
- > Weighing range (division): 500g (0.1g)
  or 5,000g (1g)

# **COMPACT SCALE**

Product Number 9202.10, 9203.10

### Features

Portioning scale, spices or recipe scale, checking or letter scale. The stainless steel compact scales are the most suitable for all areas, in which you aim for fast and reliable for non-approvable weighing operations.